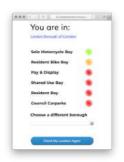

## **CanlParkLondon**

(http://caniparklondon.com)
Quick'n'Dirty weekend project to detect your location in London and display appropriate motorcycle parking rules